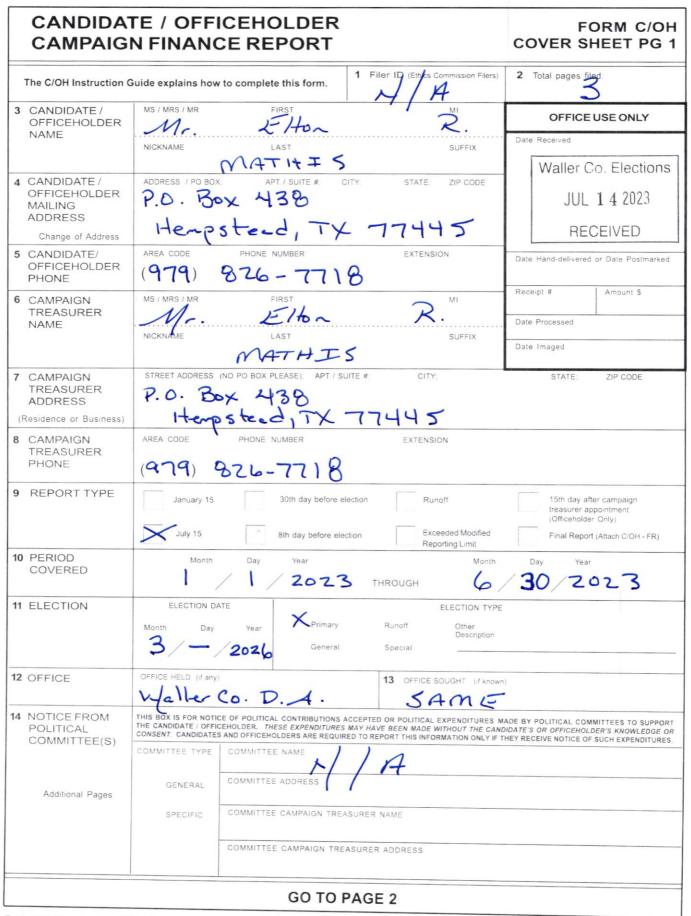

Forms provided by Texas Ethics Commission

www.ethics.state.tx.us

Revised 8/17/2020