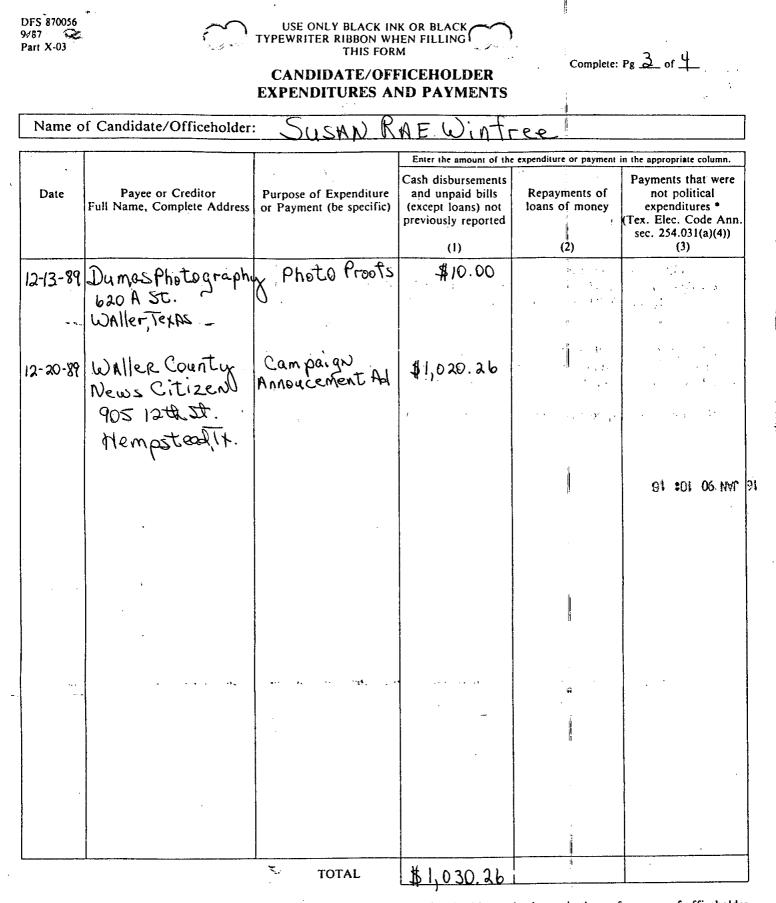

|
|                 |                                                                     |                                   | , .                                   |
|                 |                                                                     |                                   |                                       |
|                 |                                                                     | TOTAL                             | · · · · · · · · · · · · · · · · · · · |

NOTE: If you accept a contribution from an out-of-state political committee, you must comply with the provisions of section 253.032, Texas Election Code. The provisions of this section are outlined in the instructions on the reverse side.

۲.

See Instructions on Reverse Side

11



\*"Payments that were not political expenditures" are payments that were not involved in an election or in the performance of officeholder duties or activities but were made from political contributions.

See Instructions on Reverse Side

| FS 870057<br>87<br>art X-04