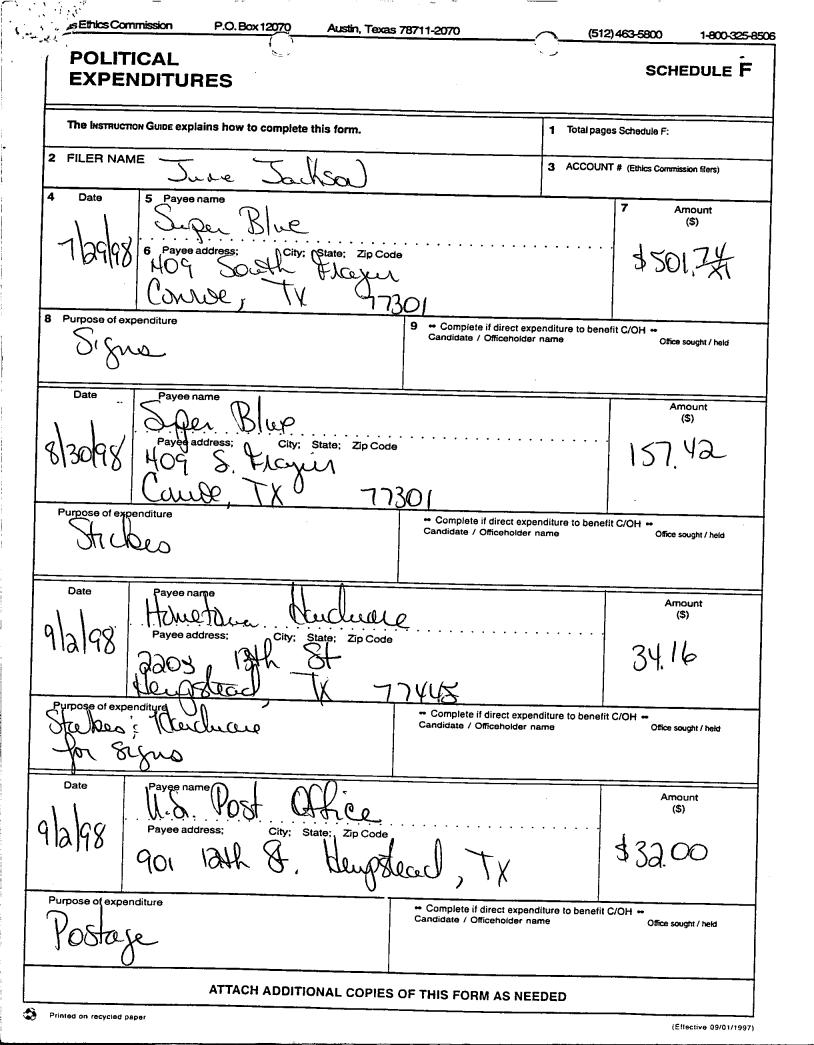

| Law firm of contributor's spouse (if any) |                                       |                                                      |  |
| If contributor is                                         | s a child, law firm of parent(s) (if any)                                                   |                                           |                                       |                                                      |  |
| lf contri                                                 | ATTACH ADDITIONAL COPIEs<br>ibutor is out-of-state PAC, please see instru                   |                                           |                                       | ing requirements.                                    |  |



| POLITICAL<br>EXPENDITURES