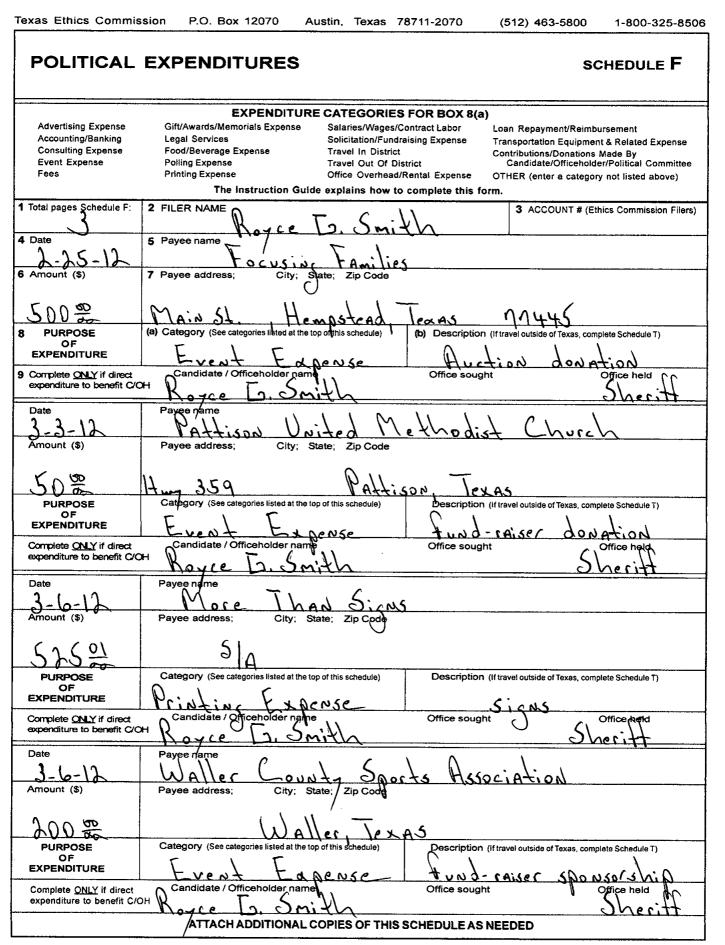

(512) 463-5800 (TDD 1-800-735-2989)

----

| CANDIDATE / OFFICEHOLDER REPORT:<br>SUPPORT & TOTALS                                                                                                                                                                                                                                                           |                                                                                         |                                                                                                                       |                                                                                                                                    |           | FORM C/OH<br>OVER SHEET PG 2      |  |  |
|----------------------------------------------------------------------------------------------------------------------------------------------------------------------------------------------------------------------------------------------------------------------------------------------------------------|-----------------------------------------------------------------------------------------|-----------------------------------------------------------------------------------------------------------------------|------------------------------------------------------------------------------------------------------------------------------------|-----------|-----------------------------------|--|--|
| 14 C/OH NAME                                                                                                                                                                                                                                                                                                   | ce D.                                                                                   | Sill                                                                                                                  |                                                                                                                                    | 15 ACC    | OUNT # (Ethics Commission Filers) |  |  |
| 16 NOTICE FROM<br>POLITICAL<br>COMMITTEE(S)                                                                                                                                                                                                                                                                    | THIS BOX IS FOR NOT<br>CANDIDATE / OFFICE                                               | HOLDER. THESE EXPENDITU                                                                                               | DINS ACCEPTED OR POLITICAL EXPENDITURES M.<br>RES MAY HAVE BEEN MADE WITHOUT THE CAN<br>REQUIRED TO REPORT THIS INFORMATION ONLY I | IDIDATE'S | OR OFFICEHOLDER'S KNOWLEDGE OR    |  |  |
|                                                                                                                                                                                                                                                                                                                | COMMITTEE TYPE                                                                          | COMMITTEE NAME                                                                                                        |                                                                                                                                    |           |                                   |  |  |
| additional pages                                                                                                                                                                                                                                                                                               |                                                                                         | COMMITTEE CAMPAIGN T                                                                                                  | REASURER NAME                                                                                                                      |           |                                   |  |  |
|                                                                                                                                                                                                                                                                                                                |                                                                                         | COMMITTEE CAMPAIGN                                                                                                    | TREASURER ADDRESS                                                                                                                  |           |                                   |  |  |
| 17 CONTRIBUTION<br>TOTALS                                                                                                                                                                                                                                                                                      |                                                                                         | TOTAL POLITICAL CONTRIBUTIONS OF \$50 OR LESS (OTHER THAN<br>PLEDGES, LOANS, OR GUARANTEES OF LOANS), UNLESS ITEMIZED |                                                                                                                                    |           |                                   |  |  |
| EXPENDITURE<br>TOTALS                                                                                                                                                                                                                                                                                          | 2. TOTAL POLITICAL CONTRIBUTIONS<br>(OTHER THAN PLEDGES, LOANS, OR GUARANTEES OF LOANS) |                                                                                                                       |                                                                                                                                    |           | \$3650 =                          |  |  |
|                                                                                                                                                                                                                                                                                                                | 3. TOTAL POLITICAL EXPENDITURES OF \$100 OR LESS, UNLESS ITEMIZED                       |                                                                                                                       |                                                                                                                                    | MIZED     | \$ 0                              |  |  |
|                                                                                                                                                                                                                                                                                                                | 4. TOTAL POLITICAL EXPENDITURES                                                         |                                                                                                                       |                                                                                                                                    |           | \$5,195.51                        |  |  |
| CONTRIBUTION<br>BALANCE                                                                                                                                                                                                                                                                                        | 5. TOTAL POLITICAL CONTRIBUTIONS MAINTAINED AS OF THE LAST DAY<br>OF REPORTING PERIOD   |                                                                                                                       |                                                                                                                                    |           | \$1,423.92                        |  |  |
| OUTSTANDING<br>LOAN TOTALS                                                                                                                                                                                                                                                                                     |                                                                                         | AL PRINCIPAL AMOUNT OF ALL OUTSTANDING LOANS AS OF THE<br>T DAY OF THE REPORTING PERIOD                               |                                                                                                                                    |           |                                   |  |  |
| 18 AFFIDAVIT   Image: Madison Burnside   Notary Public, State of Texas   Notary Public, State of Texas   February 25, 2014   AFFIX NOTARY STAMP / SEAL ABOVE   Sworn to and subscribed before me, by the said   30 <sup>th</sup> day of April _, 20 12   to certify which, witness my hand and seal of office. |                                                                                         |                                                                                                                       |                                                                                                                                    |           |                                   |  |  |
| Signature of officer administering oath Printed name of officer administering oath Title of officer administering oath Title of officer administering oath                                                                                                                                                     |                                                                                         |                                                                                                                       |                                                                                                                                    |           |                                   |  |  |
| www.ethics.state.tx.us Revised 09/28/2011                                                                                                                                                                                                                                                                      |                                                                                         |                                                                                                                       |                                                                                                                                    |           |                                   |  |  |