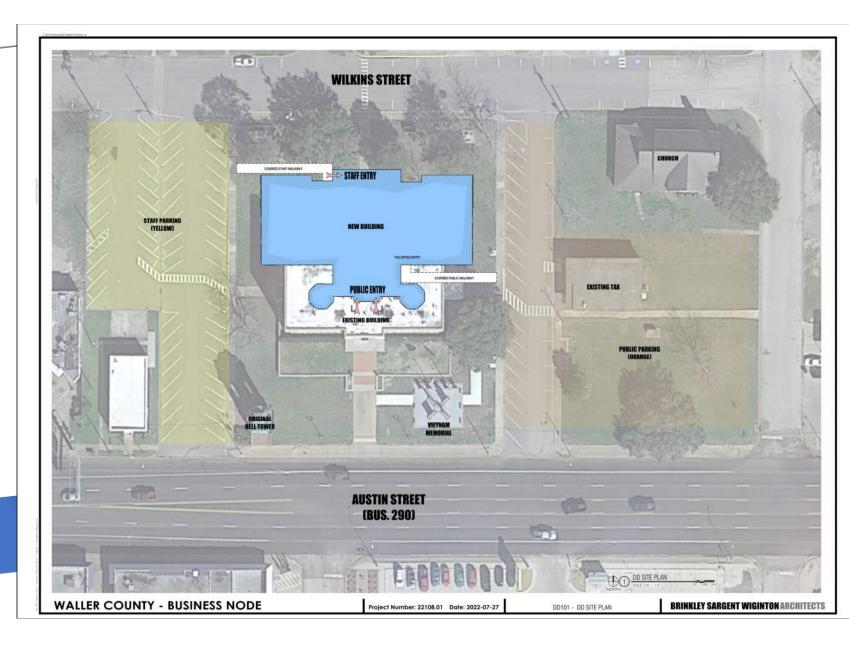

life span.
- Air ducts **30 years beyond** typical/effective life span.
- Fans **40 years beyond** typical/effective life span.
- Water Coils **40 years beyond** typical/effective life span.
- Hot Water Pumps 7 years left on typical life span.
- Valve Actuators appear to be original equipment.
- Hydronic boiler replaced within last 2 years
- Hydronic pumps replaced with last 2 years

<sup>\*</sup> Typical life spans based on ASHRAE equipment chart

# 2a: POSSIBLE COSTS

- > Construction of New Courthouse
- > Demo of Existing Courthouse
- > County Swing Space
- > Fixtures & Furniture for New Courthouse
- **≻Total Possible Cost: \$32 million**

# 3. DESIGN PROGRESS



THE NEW COURTHOUSE WILL HOUSE THE COMMISSIONERS COURT, TAX, CLERK OF RECORDS, AUDITOR AND TREASURER'S OFFICES

## SITE PLAN



### LEVEL 1



### LEVEL 2



### **TEAET** 3



### LEVEL 4





**IMAGERY** 

# 5: QUESTIONS?

- > Discussion on interest costs for COs vs Bond Measure.
- > Existing Courthouse out of service day costs: County Feedback
- > Swing Space cost if bond fails and Courthouse becomes unusable: Portables approximately \$750,000

# Interest Impact

# Waller County, Texas Certificates of Obligation, Series 2022 Estimated Issuance Amount \$32,000,000

| Interest Rate            | Total Debt                                                                                                                          | Additional Debt