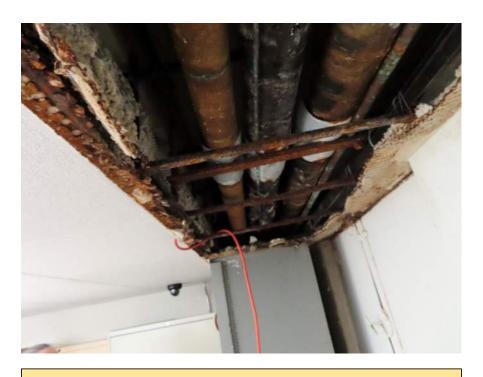

#### **ASSESSMENT OF EXISTING COUNTY COURTHOUSE**

Rusted pipes, repeated leaks

#### **Status on Mechanical/Electrical/Plumbing:**

- Potable and chilled water pipes cannot be cut & replaced
- Many pipes are rusted thru and cannot be rethreaded
  - Only way to repair is with epoxy a painstakingly long process and truly only a Band-Aid
- Package Chiller 7 years remaining on typical life span.
- Air ducts **30 years beyond** typical/effective life span.
- Fans **40 years beyond** typical/effective life span.
- Water Coils **40 years beyond** typical/effective life span.
- Hot Water Pumps 7 years left on typical life span.
- Valve Actuators appear to be original equipment.
- Hydronic boiler replaced within last 2 years
- Hydronic pumps replaced with last 2 years