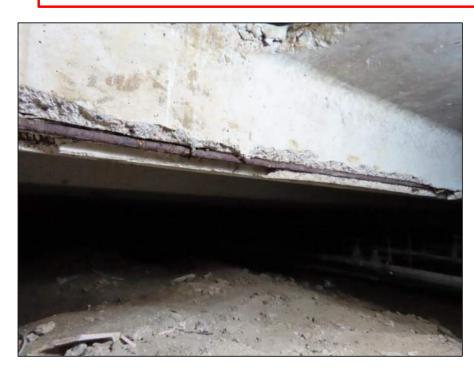

Foundation beams – concrete is spalling which exposes rebar, leading to beam failure