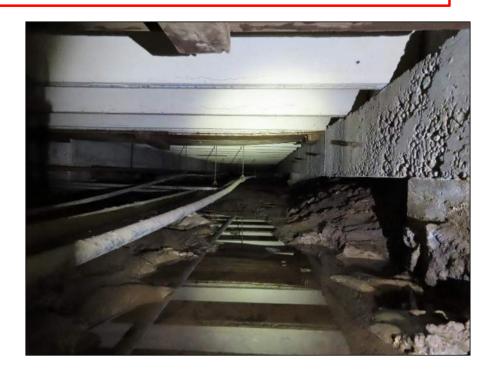

### **ASSESSMENT OF EXISTING COUNTY COURTHOUSE**

From the Structural Engineering Assessment: "Replacing/Repairing the precast concrete channels: Due to the invasive nature of this solution, it is likely to be cost-prohibitive to the overall project to be a viable option."

Foundation beams – concrete is spalling which exposes rebar, leading to beam failure