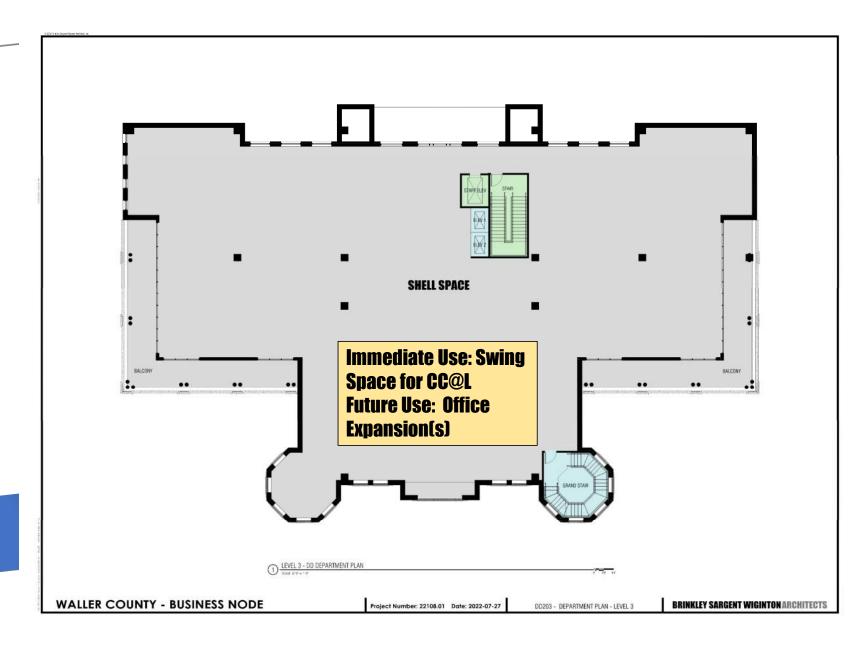

l/effective life span.
- Fans **40 years beyond** typical/effective life span.
- Water Coils **40 years beyond** typical/effective life span.
- Hot Water Pumps 7 years left on typical life span.
- Valve Actuators appear to be original equipment.
- Hydronic boiler replaced within last 2 years
- Hydronic pumps replaced with last 2 years

<sup>\*</sup> Typical life spans based on ASHRAE equipment chart

# 2a: POSSIBLE COSTS

- > Construction of New Courthouse
- > Demo of Existing Courthouse
- > County Swing Space
- > Fixtures & Furniture for New Courthouse
- **≻Total Possible Cost: \$32 million**

# 3. DESIGN PROGRESS



THE NEW COURTHOUSE WILL HOUSE THE COMMISSIONERS COURT, TAX, CLERK OF RECORDS, AUDITOR AND TREASURER'S OFFICES

## SITE PLAN



### LEVEL 1



### LEVEL 2



### **TEAET** 3



### LEVEL 4





**IMAGERY** 

# 5: QUESTIONS?

- > Discussion on interest costs for COs vs Bond Measure.
- > Existing Courthouse out of service day costs: County Feedback
- > Swing Space cost if bond fails and Courthouse becomes unusable: Portables approximately \$750,000

# Interest Impact

# Waller County, Texas Certificates of Obligation, Series 2022 Estimated Issuance Amount \$32,000,000

| Interest Rate            | Total Debt                                                                                                                          | Additional Debt