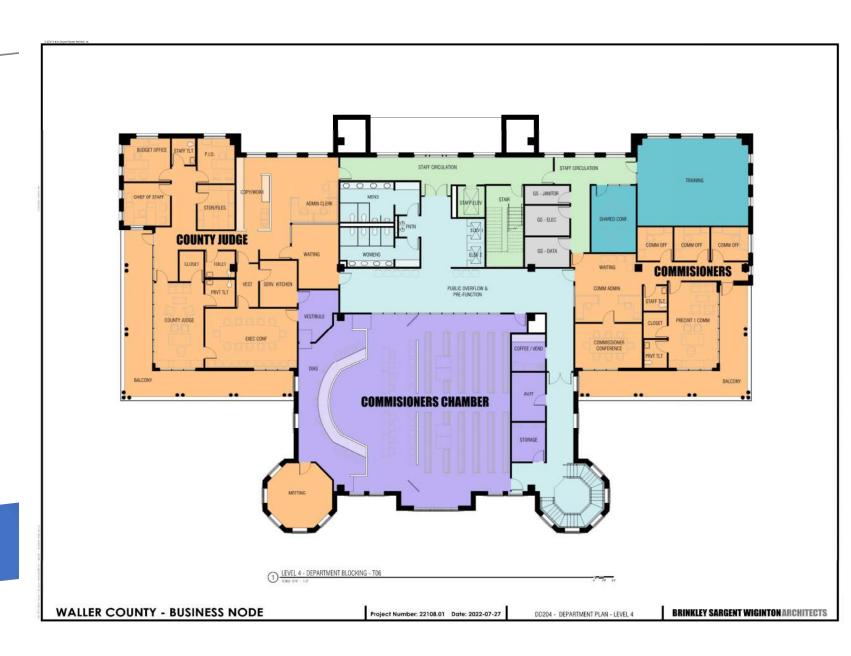

e span.
- Fans **40 years beyond** typical/effective life span.
- Water Coils **40 years beyond** typical/effective life span.
- Hot Water Pumps 7 years left on typical life span.
- Valve Actuators appear to be original equipment.
- Hydronic boiler replaced within last 2 years
- Hydronic pumps replaced with last 2 years

<sup>\*</sup> Typical life spans based on ASHRAE equipment chart

# 2a: POSSIBLE COSTS

- > Construction of New Courthouse
- > Demo of Existing Courthouse
- > County Swing Space
- > Fixtures & Furniture for New Courthouse
- **≻Total Possible Cost: \$32 million**

# 3. DESIGN PROGRESS



THE NEW COURTHOUSE WILL HOUSE THE COMMISSIONERS COURT, TAX, CLERK OF RECORDS, AUDITOR AND TREASURER'S OFFICES

## SITE PLAN



### LEVEL 1



### LEVEL 2



### **TEAET** 3



### LEVEL 4





**IMAGERY** 

# 5: QUESTIONS?

- > Discussion on interest costs for COs vs Bond Measure.
- > Existing Courthouse out of service day costs: County Feedback
- > Swing Space cost if bond fails and Courthouse becomes unusable: Portables approximately \$750,000

# Interest Impact

# Waller County, Texas Certificates of Obligation, Series 2022 Estimated Issuance Amount \$32,000,000

| Interest Rate            | Total Debt                                                                                                                          | Additional Debt