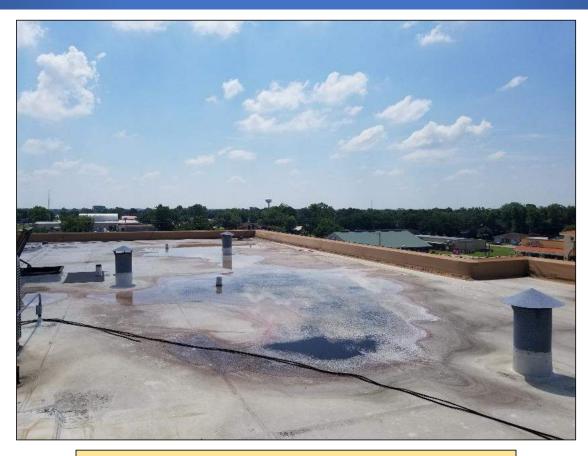

## **ASSESSMENT OF EXISTING COUNTY BUILDINGS – 1955 COURTHOUSE**

- Water ponding on roof
- 3 of 4 corner roof drains rusted out & capped