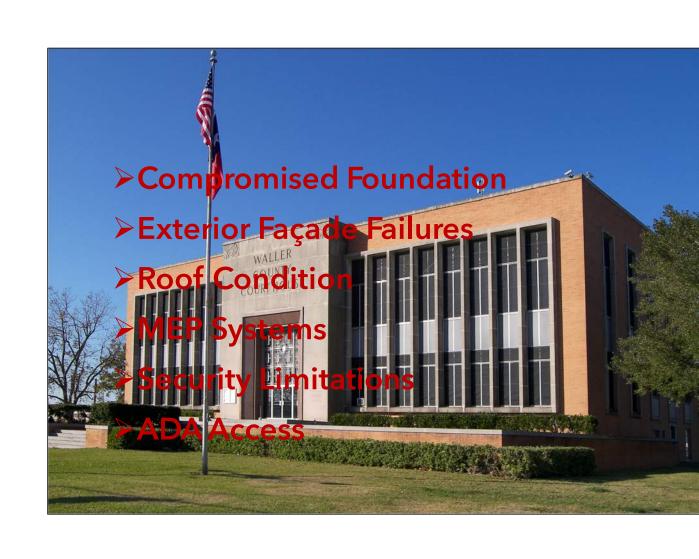

# 2a: POSSIBLE COSTS

- > Construction of New Courthouse
- > Demo of Existing Courthouse
- > County Swing Space
- > Fixtures & Furniture for New Courthouse
- **≻Total Possible Cost: \$32 million**