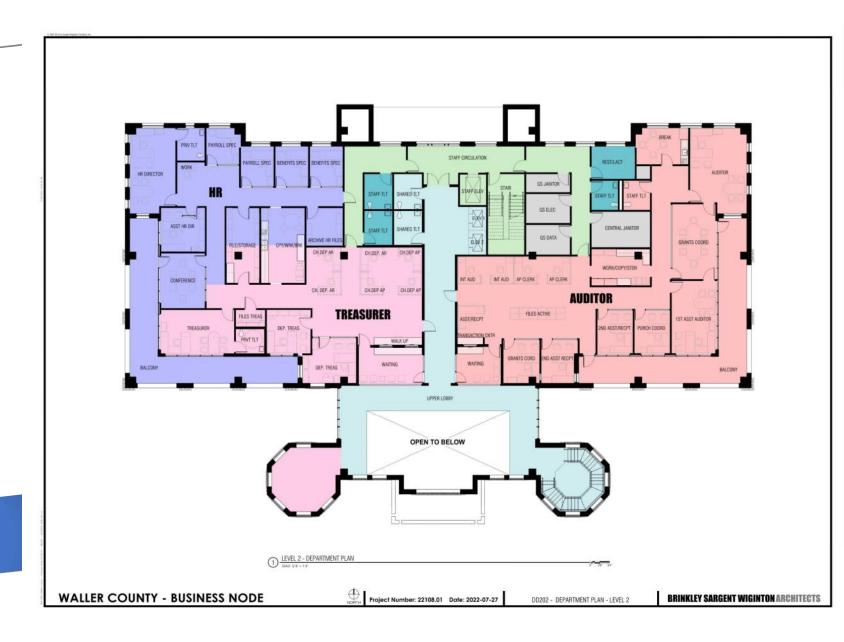

ars beyond** typical/effective life span.
- Fans **40 years beyond** typical/effective life span.
- Water Coils **40 years beyond** typical/effective life span.
- Hot Water Pumps 7 years left on typical life span.
- Valve Actuators appear to be original equipment.
- Hydronic boiler replaced within last 2 years
- Hydronic pumps replaced with last 2 years

<sup>\*</sup> Typical life spans based on ASHRAE equipment chart

# 2a: POSSIBLE COSTS

- > Construction of New Courthouse
- > Demo of Existing Courthouse
- > County Swing Space
- > Fixtures & Furniture for New Courthouse
- **≻Total Possible Cost: \$32 million**

# 3. DESIGN PROGRESS



THE NEW COURTHOUSE WILL HOUSE THE COMMISSIONERS COURT, TAX, CLERK OF RECORDS, AUDITOR AND TREASURER'S OFFICES

## SITE PLAN



### LEVEL 1



### LEVEL 2



### **TEAET** 3



### LEVEL 4





**IMAGERY** 

# 5: QUESTIONS?

- > Discussion on interest costs for COs vs Bond Measure.
- > Existing Courthouse out of service day costs: County Feedback
- > Swing Space cost if bond fails and Courthouse becomes unusable: Portables approximately \$750,000

# Interest Impact

# Waller County, Texas Certificates of Obligation, Series 2022 Estimated Issuance Amount \$32,000,000

| Interest Rate            | Total Debt                                                                                                                          | Additional Debt