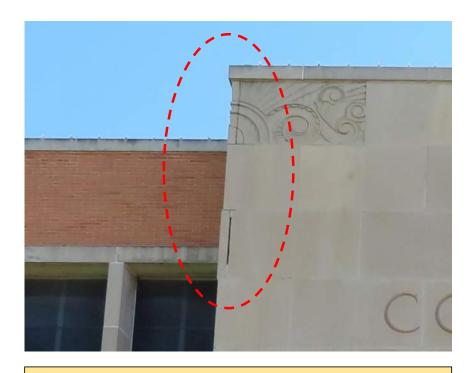

### **ASSESSMENT OF EXISTING COUNTY COURTHOUSE**

Parapet wall shifted out of plumb at exterior corner/s

Stone façade pieces are loose / pulling away from exterior wall