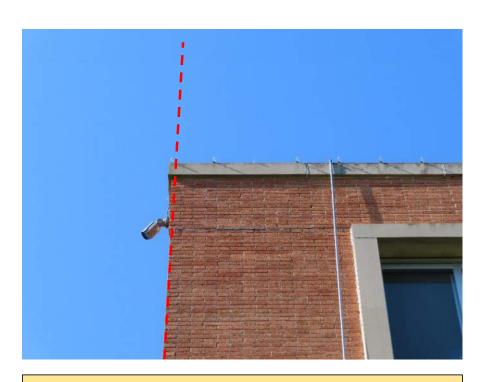

### **ASSESSMENT OF EXISTING COUNTY COURTHOUSE**

Parapet wall shifted out of plumb at exterior corner/s

Stone façade pieces are loose / pulling away from exterior wall