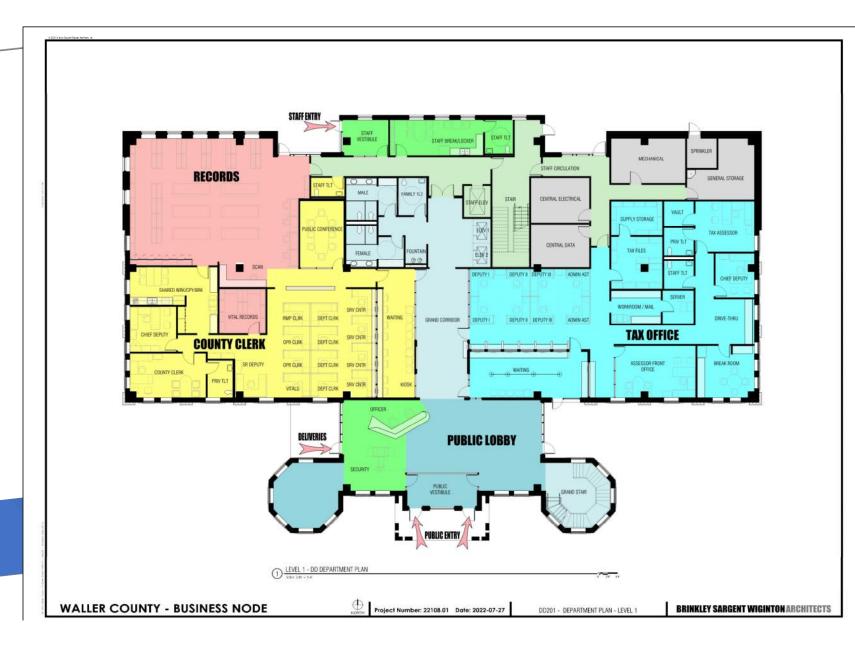

### LEVEL 1

# 3. DESIGN PROGRESS

THE NEW COURTHOUSE WILL HOUSE THE COMMISSIONERS COURT, TAX, CLERK OF RECORDS, AUDITOR AND TREASURER'S OFFICES